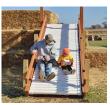

3' x 6' banner that we created was prominently displayed on our concession stand in 2024

Red Barn Corn Maze is located on the Door & Kewaunee County line, and is easy to find—just a couple miles off of Highway 42 in Forestville. Attendees were all ages and demographics—families, seniors, teens. They came from local towns, Green Bay, the Fox Valley, Milwaukee and out of state.