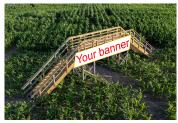

## Red Barn Corn Maze Sponsorship Request:

For a sponsorship in 2025 you could have:

- → **NEW**: Your banner\* displayed on our closest bridge, visible from the grounds, road, in our videos and on television promos
- → Your logo and website link on RedBarnMaze.com from June 2025 through June 2026 (Averaging 15,000 views per year!)
- → Logo on 2025 corn maze maps, being distributed to potentially over 4,000 attendees
- → Your logo & brochures on grounds in 2025
- → Your logo on our parade float in 2026
- → Free tickets and Red Barn Corn Maze merchandise
- → Shout-outs on our Facebook page